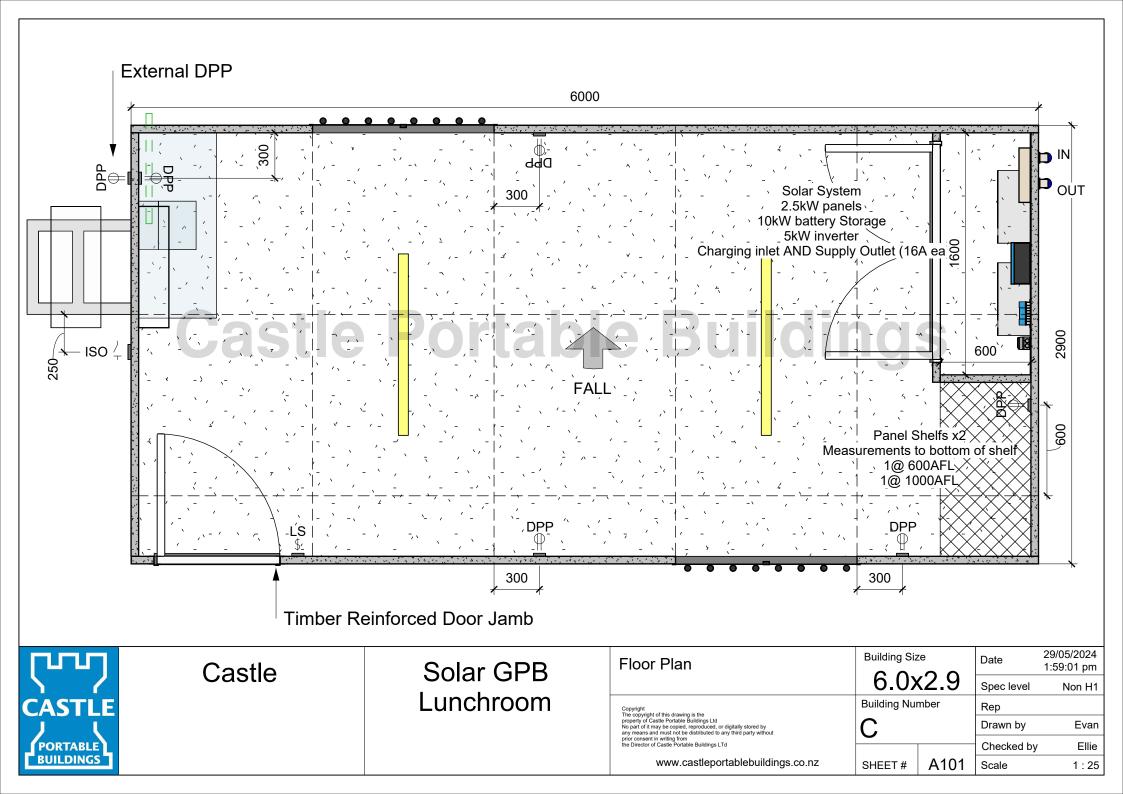

Castle

Solar GPB Lunchroom 3D View Single

Copyright
The copyright of this drawing is the
properly of Castle Portable Buildings Ltd
No part of it may be copied, reproduced, or digitally stored by
any means and must not be distributed to any third party without
prior consent in writing from
the Director of Castle Portable Buildings LTd

www.castleportablebuildings.co.nz

**Building Size** 6.0x2.9

**Building Number** 

A103 SHEET#

29/05/2024 Date 1:59:01 pm Spec level Non H1

Rep

Drawn by Ellie Checked by Evan

Scale