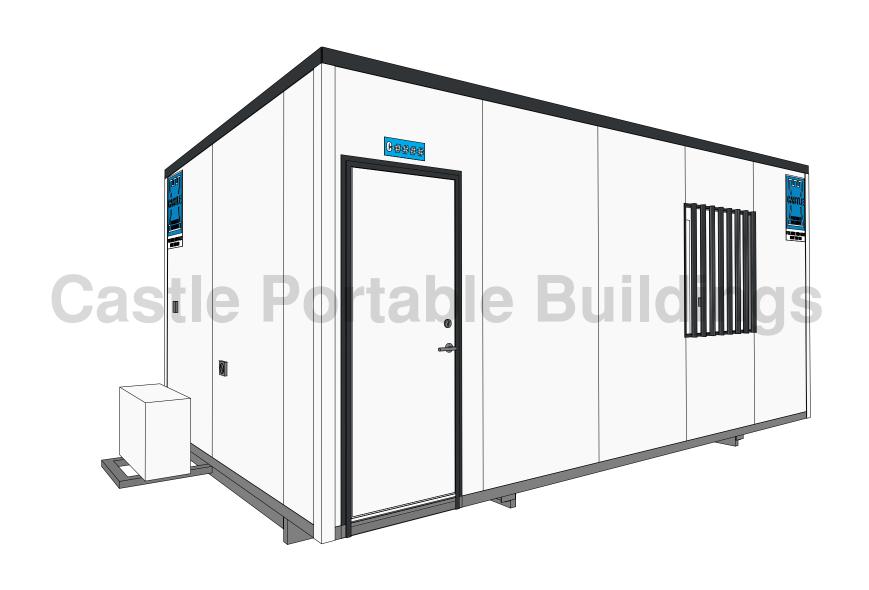

Castle

Solar GPB Lunchroom 3D Views Front and Rear

Copyright
The copyright of this drawing is the
properly of Castle Portable Buildings Ltd
No part of it may be copied, reproduced, or digitally stored by
any means and must not be distributed to any third party without
prior consent in writing from
the Director of Castle Portable Buildings LTd

www.castleportablebuildings.co.nz

Building Size 6.0x2.9

Building Number

Building Number

•

SHEET# A104

29/05/2024 1:59:02 pm vel Non H1

Spec level Non H

Drawn by Ellie
Checked by Evan

Scale

U4 Scal

Date