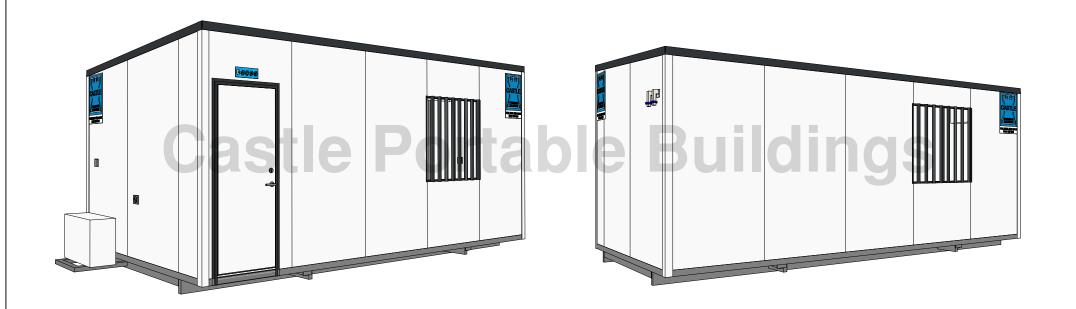

Castle

Solar GPB Lunchroom 3D Views Front and Rear

Copyright
The copyright of this drawing is the
properly of Castle Portable Buildings Ltd
No part of it may be copied, reproduced, or digitally stored by
any means and must not be distributed to any third party without
prior consent in writing from
the Director of Castle Portable Buildings LTd

www.castleportablebuildings.co.nz

Building Size 6.0x2.9

Building Number

Building Number

•

SHEET# A104

29/05/2024 1:59:02 pm vel Non H1

Spec level Non H

Drawn by Ellie
Checked by Evan

Scale

U4 Scal

Date